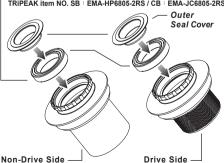

#### **Bearing Options**

★ SB (Steel Bearing) / ★ CB (Ceramic Bearing) Bearing Size: 25 X 37 X 7mm (6805-2RS)

Replacement Bearing set TRIPEAK item NO. SB: EMA-HP6805-2RS / CB: EMA-JC6805-2RS