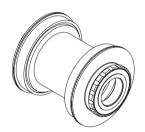

# **BB65 Road TO SHIMANO TWIST-FIT BB System**

TRIPEAK Product NO. EMA-BB6524-SH★BR

#### **Bearing Options**

★ SB (Steel Bearing) / ★ CB (Ceramic Bearing) Bearing Size: 25 X 37 X 7mm (6805-2RS)

Replacement Bearing set TRIPEAK item NO. SB: EMA-HP6805-2RS / CB: EMA-JC6805-2RS