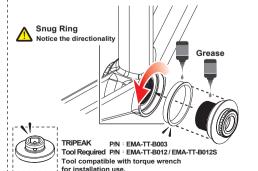

# BB65 Road

# **BOTTOM BRACKET**

### INSTALLATION

# **BB65 Road TO SHIMANO TWIST-FIT BB System**



TRIPEAK Product NO. EMA-BB6524-SH★BR







#### **Bearing Options**

★ SB (Steel Bearing) / ★ CB (Ceramic Bearing) Bearing Size: 25 X 37 X 7mm (6805-2RS)

Replacement Bearing set TRIPEAK item NO. SB: EMA-HP6805-2RS / CB: EMA-JC6805-2RS



# Step 1

**PRESS IN** 

Non-DRIVE SIDE



# Step 2

**TWIST-LOCK** 

DRIVE SIDE Cup set lock to 45Nm



#### **NOTICE**

- To install TRIPEAK Bottom Bracket, we strongly recommend that you have a trained bicycle mechanic at your local bike shop.
- · Do not alter this product in any way as it can cause unseen damage. Any modifications to this product will void the warranty.
- Make sure with the crankset are firmly attached to the bottom bracket. Improperly attached cranks can become detached from the BB set.
- · When cleaning the bottom bracket set, only use mild soap and water. Never spray with high-pressure water. It will cause BB cup internal water ingress and influencing the bearing rolling lifetime.
- · If you have any questions or concerns about this product Please feel free to contact us. E-mail:info@tripeakbearing.com



## **Installed-Width**



 Spacer required (If the set up widt