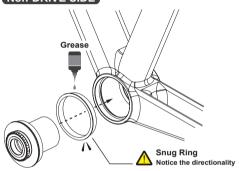

# BB65 Road

# **BOTTOM BRACKET**

### INSTALLATION

# **BB65 Road TO SHIMANO TWIST-FIT BB System**



TRIPEAK Product NO. EMA-BB6524-SH★BR







#### **Bearing Options**

★ SB (Steel Bearing) / ★ CB (Ceramic Bearing) Bearing Size: 25 X 37 X 7mm (6805-2RS)

Replacement Bearing set TRIPEAK item NO. SB: EMA-HP6805-2RS / CB: EMA-JC6805-2RS



# Step 1

**PRESS IN** 

Non-DRIVE SIDE



# Step 2

**TWIST-LOCK** 

DRIVE SIDE Cup set lock to 45Nm



#### **NOTICE**

- To install TRIPEAK Bottom Bracket, we strongly recommend that you have a trained bicycle mechanic at your local bike shop.
- · Do not alter this product in any way as it can cause unseen damage. Any modifications to this product will void the warranty.
- Make sure with the crankset are firmly attached to the bottom bracket. Improperly attached cranks can become detached from the BB set.
- · When cleaning the bottom bracket set, only use mild soap and water. Never spray with high-pressure water. It will cause BB cup internal water ingress and influencing the bearing rolling lifetime.
- · If you have any questions or concerns about this product Please feel free to contact us. E-mail:info@tripeakbearing.com