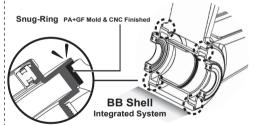

# **BB65 Road TO SHIMANO TWIST-FIT BB System**

TRIPEAK Product NO. EMA-BB6524-SH★BR

#### **Bearing Options**

★ SB (Steel Bearing) / ★ CB (Ceramic Bearing) Bearing Size: 25 X 37 X 7mm (6805-2RS)

Replacement Bearing set TRIPEAK item NO. SB: EMA-HP6805-2RS / CB: EMA-JC6805-2RS