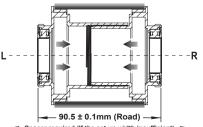

## **Installed-Width**

 Spacer required (If the set up width insufficient) www.tripeakbearing.com